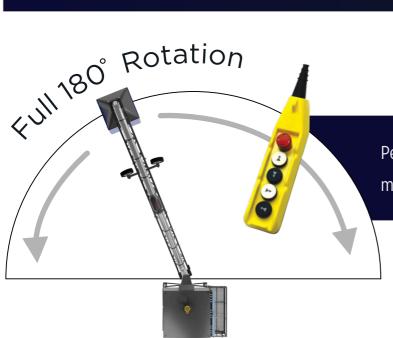

## **Key Advantages of RAM System from Imperial Systems**

- Radial hood moves 180°
- Allows you to cut and stage at the same time
- Inline Spark Trap to prevent fires in dust collector
- Can be installed inside or outside
- Robust construction allows for easy set up and tear down for temporary scrap cutting applications
- Hood floats above the scrap and is not in the way of the loader. Other systems with permanently placed hoods get destroyed from loader operator
- Hood walls can be flexible or rigid for different applications
- Powered wheels allow the operator to move the hood by pendant
- Different hood sizes available per customers request

Pendant controller allows hood to remotely be moved 180° left or right, or raised and lowered.