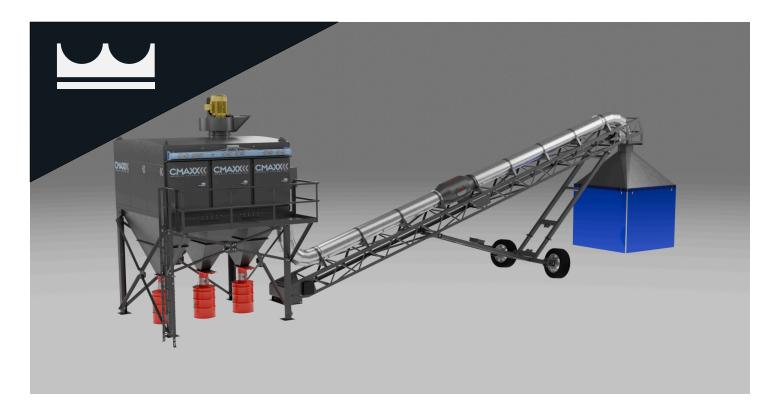

## Upgrade your scrap cutting operation

Tired of smoke hanging over your facility?

Can't cut scrap during the day?

Tired of neighbors complaining?

Striving to be more environmentally friendly?

Imperial Systems' Radial Air Management (RAM) system is the new, innovative solution on the market. This system moves with your cutting operation to extract smoke at the point of creation, ensuring optimal efficiency and improving air quality.

## **Key Advantages of RAM System from Imperial Systems**

- Radial hood moves 180°
- Allows you to cut and stage at the same time
- Inline Spark Trap to prevent fires in dust collector
- Can be installed inside or outside
- Robust construction allows for easy set up and tear down for temporary scrap cutting applications
- Hood floats above the scrap and is not in the way of the loader. Other systems with permanently placed hoods get destroyed from loader operator
- Hood walls can be flexible or rigid for different applications
- Powered wheels allow the operator to move the hood by pendant
- Different hood sizes available per customers request